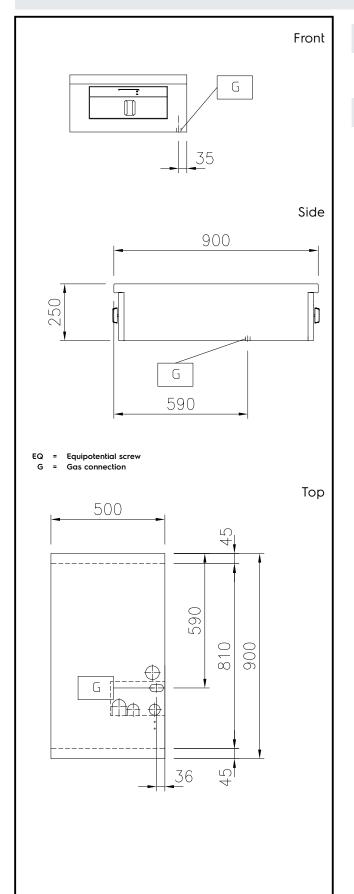

## Modular Cooking Range Line thermaline 90 - 2-Burner Gas Top, 2 Sides

Gas Gas Power: 20 kW Gas Type Option: Gas Inlet: 1/2" **Key Information:** External dimensions, Width: 500 mm 900 mm External dimensions, Depth: External dimensions, Height: 250 mm Net weight: 41 kg Configuration: Two-Side Operated;Top Front Burners Power: ISO 9001; ISO 14001 - kW **Back Burners Power:** 10 - 0 kW **Back Burners Dimension -**Ø 70 Front Burners Dimension -Ø 70