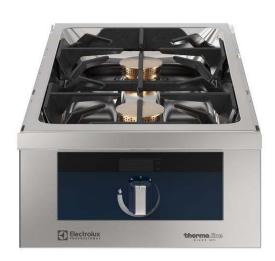

## Modular Cooking Range Line thermaline 90 - 2-Burner Gas Top, 2 Sides

| ITEM #  |  |
|---------|--|
| MODEL # |  |
|         |  |
| NAME #  |  |
| SIS #   |  |
| AIA#    |  |

589070 (MCGDACEOPO)

2-Burner gas Top, two-side operated

#### Item No.

Unit constructed according to DIN 18860\_2 with 20 mm drop nose top. Internal frame for heavy duty sturdiness in stainless steel. 2 mm top in 1.4301 (AISI 304). Flat surface construction, easily cleanable. THERMODUL connection system enables seamless worktop when units are connected and avoids soil penetrating. 2 gas burners with optimized combustion, flame failure device, thermocouple safety hand valve and protected pilot flame. Triple ring "flower" flame burners with anti-clogging design. Manual gas valves allow precise flame intensity control. Large pan support in cast iron with long center fins for various pan sizes. Deep flat spillage tray with rounded corners and drain hole. Metal knobs with embedded hygienic silicon "soft" grip enable easier handling and cleaning.

#### **Main Features**

- Flame failure device on each burner protects against gas leakage when accidental extinguishing of the flame occurs.
- Large sized pan support in cast iron with long center fins to allow the use of the largest down to the smallest pans.
- Manual gas valves allow precise control of the flame intensity between high and low positions.
- Pans can easily be moved from one area to another without lifting.
- All major components may be easily accessed from the front.
- THERMODUL connection system creates a seamless work top when units are connected to each other thus avoiding soil penetrating vital components and facilitating the removal of units in case of replacement or service.
- Metal knobs with embedded hygienic "softtouch" grip for easier handling and cleaning. The special design of the controls prevents infiltration of liquids or soil into vital components.
- Burners with optimized combustion. Triple ring flower flame burners with anti-clogging design.
- Patented Flower Flame burners that adjust to the size and form of the cookware (Patent EP2708813B1 and related family).